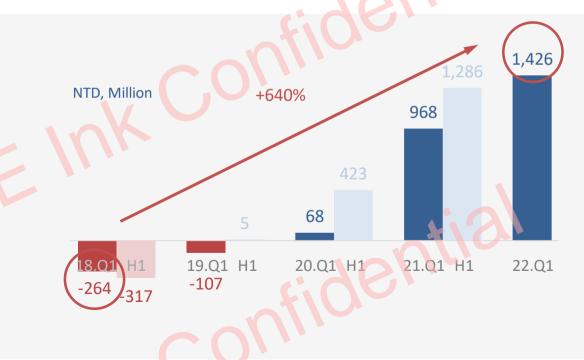

## Operating Profit

#### Operation Profit continued to grow

- Strong demand from market across all categories, eReader, eNote, Retail, Logistics and Signage
- Improved Operating Profit since 18' with 640% growth, 22.Q1>21.H1