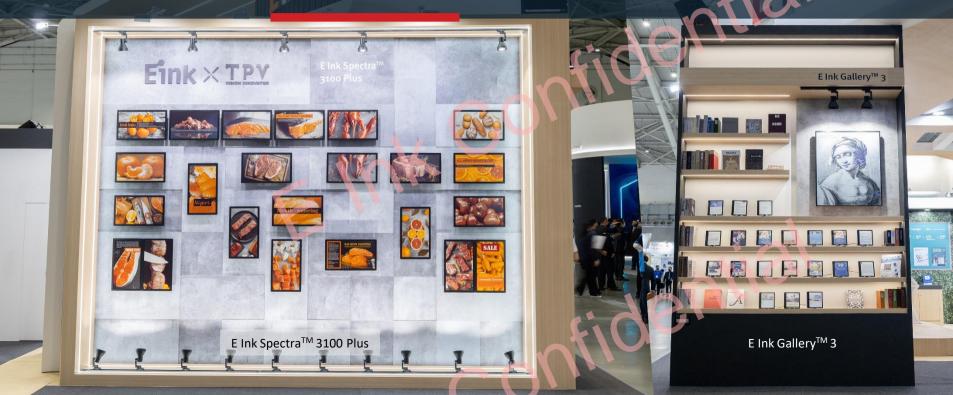

#### E Ink Galley<sup>™</sup> 3

Full color gamut ePaper with fast update time, high resolution and pen input support for the eReader and eNote markets

#### E Ink Spectra<sup>™</sup> 3100 Plus

Five vivid and saturated colors. eye-catching display helps retailers to improve marketing and advertising performances

Kaleido 3 with E Ink ComfortGaze

Gallery 3