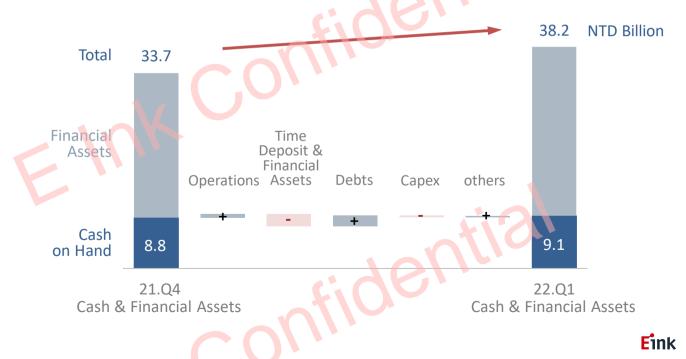

# Cash Flow

#### **Robust Cash Flow Position**

- Converted cash on hand for financial investments
- Continuing to devote to ePaper production capacity expansion. Expect more ePaper production Capex from 2H onwards