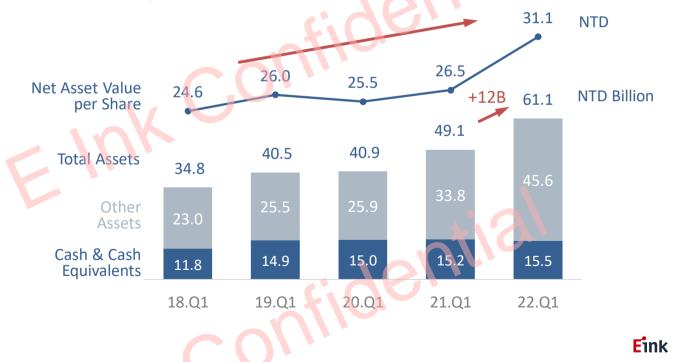

### Assets

#### Increasing Assets and Net Asset Value per Share

- Higher total assets growth caused by strong company growth and more financial asset investments
- Growing Net Asset Value per Share