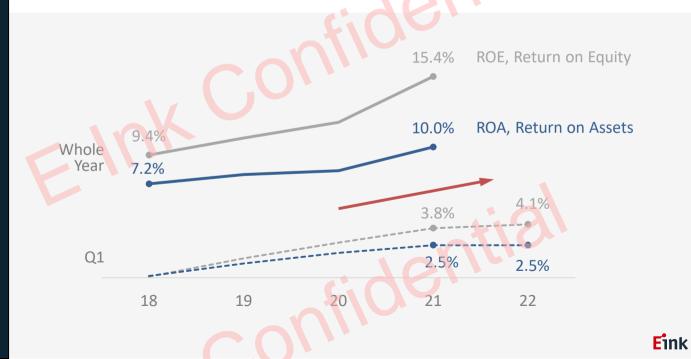

# Profitability

#### Improving ROE and ROA

- Q1 ROE grew positively. YoY ROA stayed flattish due to higher 1Q2022 total assets growth, +24%
- Growing assets and owners equity