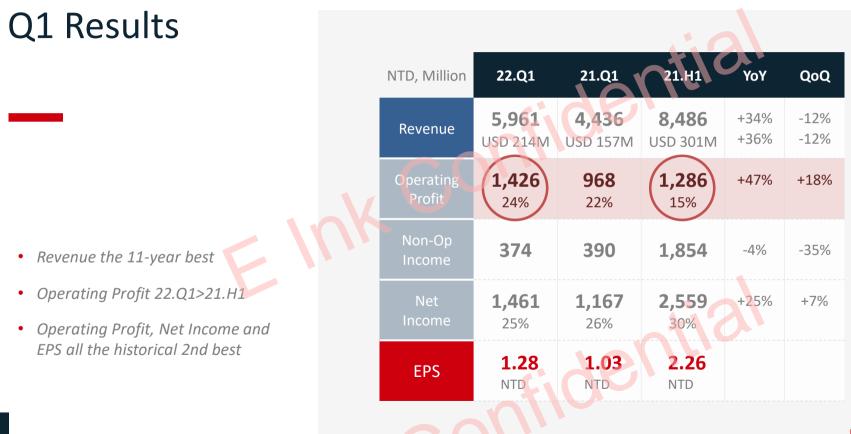

## Operating Profit

#### Operation Profit continued to grow

- Strong demand from market across all categories, eReader, eNote, Retail, Logistics and Signage
- Improved Operating Profit since 18' with 640% growth, 22.Q1>21.H1